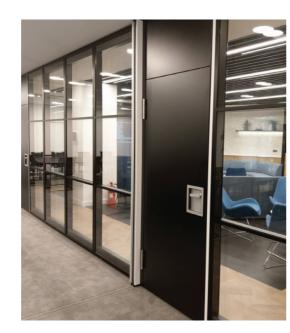

## Type G100

Type G100 is a Fully Glazed Movable Acoustic Wall System. Previously clients needed to choose between a solid panel system with sound reducing properties and a glazed non acoustic system. G100 now provides a solution where light and high acoustic performance is combined in one complete system.

## **Overview**

G100 can be integrated with our solid type 100SE system to create a clear visual separation or a solid look when privacy is needed or when a pass door panel is required. G100 is also available with internal blinds housed within the double glazed unit, which are electrically operated.

- Fully glazed, top-hung, individual panels
- Semi or fully electric operation
- Sound reduction up to Rw 54dB
- Internal blinds available

**Height:** Up to 4,000mm Panel Width: Upto 1,250mm **Sound Reduction:** Up to Rw 54dB Glass Thickness: 4-10mm