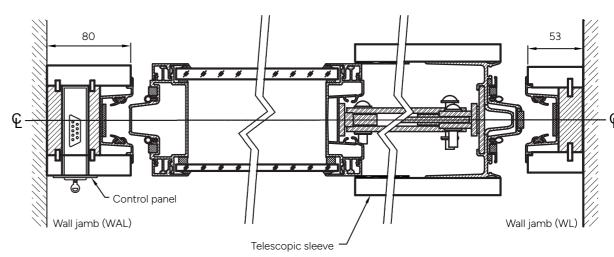

Horizontal Section Through Telescopic Panel (TE) & Wall Jambs (WL + WAL)

London Wall: Type G100 London Wall: Type G100

www.londonwall.co.uk info@londonwall.co.uk 020 8391 8750

London Wall Design Ltd 63 Barwell Business Park Chessington KT9 2NY