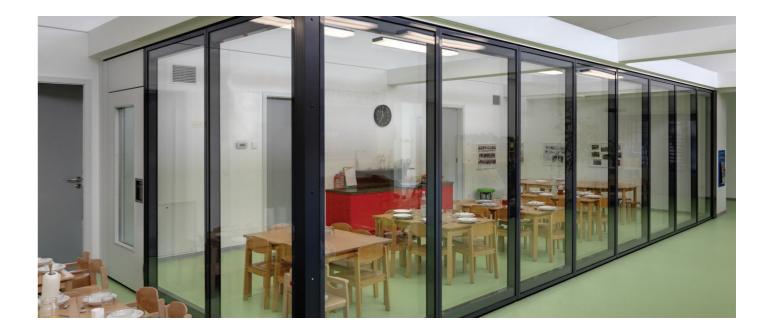

## Type G100

Type G100 is a Fully Glazed Movable Acoustic Wall System. Previously clients needed to choose between a solid panel system with sound reducing properties and a glazed non acoustic system. G100 now provides a solution where light and high acoustic performance is combined in one complete system.

## **Overview**

G100 can be integrated with our solid type 100SE system to create a clear visual separation or a solid look when privacy is needed or when a pass door panel is required. G100 is also available with internal blinds housed within the double glazed unit, which are electrically operated.

- Fully glazed, top-hung, individual panels
- Semi or fully electric operation
- Sound reduction up to Rw 54dB
- Internal blinds available

**Height:** Up to 4,000mm Panel Width: Upto 1,250mm **Sound Reduction:** Up to Rw 54dB Glass Thickness: 4-10mm