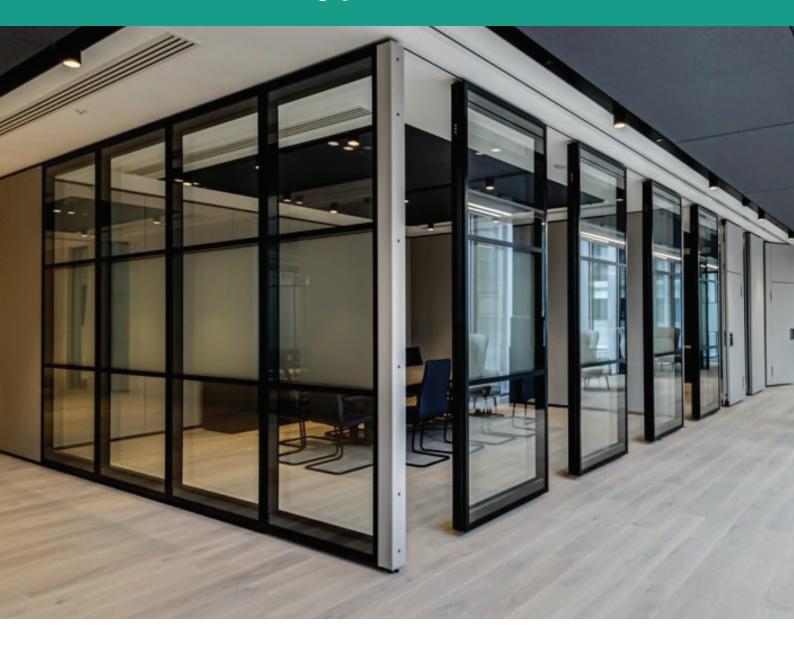

## Type G100

Type G100 is a Fully Glazed Movable Acoustic Wall System. Previously clients needed to choose between a solid panel system with sound reducing properties and a glazed non acoustic system. G100 now provides a solution where light and high acoustic performance is combined in one complete system.

## **Overview**

G100 can be integrated with our solid type 100SE system to create a clear visual separation or a solid look when privacy is needed or when a pass door panel is required. G100 is also available with internal blinds housed within the double glazed unit, which are electrically operated.

- Fully glazed, top-hung, individual panels
- Semi or fully electric operation
- Sound reduction up to Rw 54dB
- Internal blinds available

**Height:** Up to 4,000mm Panel Width: Upto 1,250mm **Sound Reduction:** Up to Rw 54dB Glass Thickness: 4-10mm