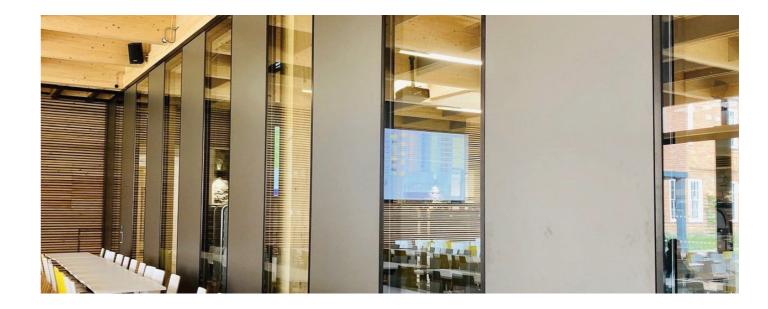

## Type G100

Type G100 is a Fully Glazed Movable Acoustic Wall System. Previously clients needed to choose between a solid panel system with sound reducing properties and a glazed non acoustic system. G100 now provides a solution where light and high acoustic performance is combined in one complete system.

## **Overview**

G100 can be integrated with our solid type 100SE system to create a clear visual separation or a solid look when privacy is needed or when a pass door panel is required. G100 is also available with internal blinds housed within the double glazed unit, which are electrically operated.

- Fully glazed, top-hung, individual panels
- Semi or fully electric operation
- Sound reduction up to Rw 54dB
- Internal blinds available

**Height:** Up to 4,000mm Panel Width: Upto 1,250mm **Sound Reduction:** Up to Rw 54dB Glass Thickness: 4-10mm