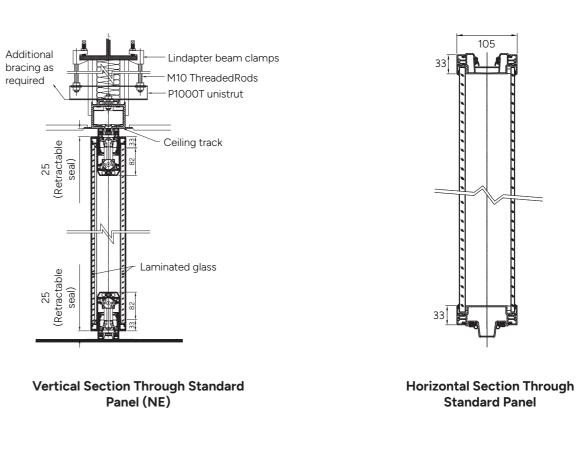

**Suspension method:** Top hung, no floor track

**Operation Mode:** Semi-electric (with manual overide)

Panel Type: Individual panel

Seal Type: Electronically operated automatic seals Panel Construction: Glass with aluminium frame

Panel Weight: Up to 40kg/m2 Pass Door Panels: Single Inset

Usage: Internal

Panel Edges: 33mm to all sides

Panel Finishes: Standard colours Silver or White, or chosen RAL

Other Options: Automatic internal blinds