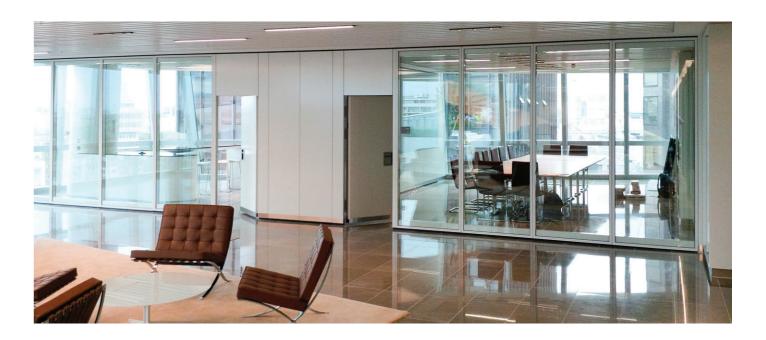

## Type G100

Type G100 is a Fully Glazed Movable Acoustic Wall System. Previously clients needed to choose between a solid panel system with sound reducing properties and a glazed non acoustic system. G100 now provides a solution where light and high acoustic performance is combined in one complete system.

## **Overview**

G100 can be integrated with our solid type 100SE system to create a clear visual separation or a solid look when privacy is needed or when a pass door panel is required. G100 is also available with internal blinds housed within the double glazed unit, which are electrically operated.

- Fully glazed, top-hung, individual panels
- Semi or fully electric operation
- Sound reduction up to Rw 54dB
- Internal blinds available

**Height:** Up to 4,000mm Panel Width: Upto 1,250mm **Sound Reduction:** Up to Rw 54dB Glass Thickness: 4-10mm