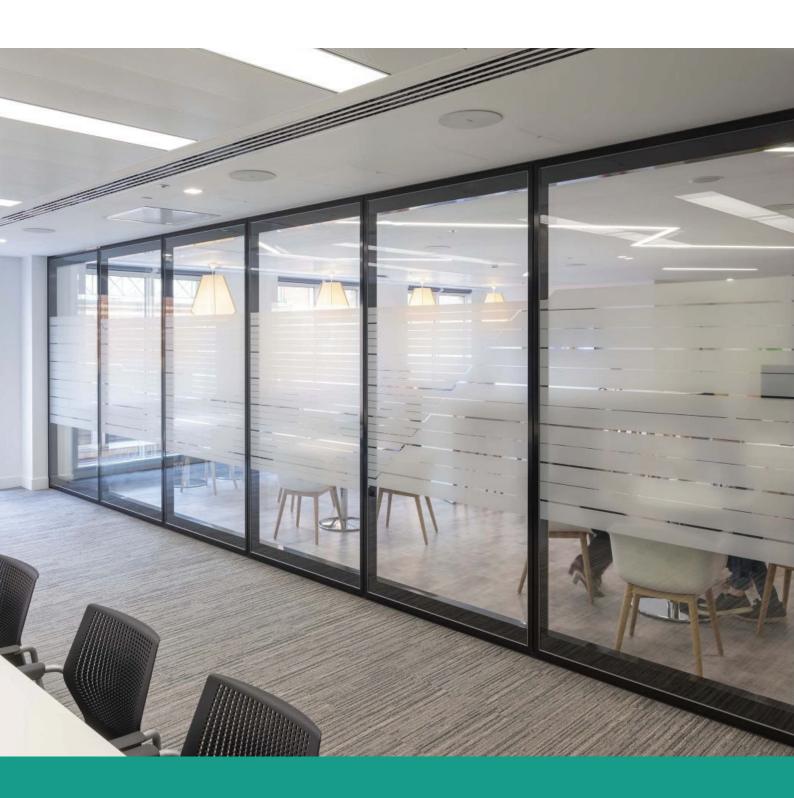

## Type G100

Type G100 is a Fully Glazed Movable Acoustic Wall System. Previously clients needed to choose between a solid panel system with sound reducing properties and a glazed non acoustic system. G100 now provides a solution where light and high acoustic performance is combined in one complete system.

## **Overview**

G100 can be integrated with our solid type 100SE system to create a clear visual separation or a solid look when privacy is needed or when a pass door panel is required. G100 is also available with internal blinds housed within the double glazed unit, which are electrically operated.