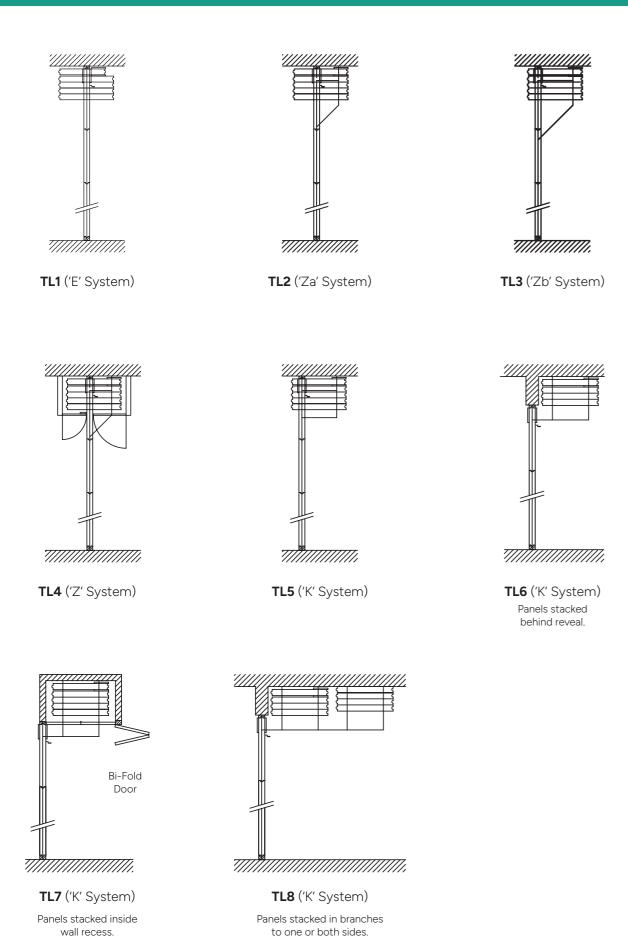

**Stacking Options:** TL1 ('E' system), TL2 ('Za' system) TL3 ('Zb' system), TL4 ('Z' system), TL5 ('K' system) TL6 ('K' system), TL7 ('K' system), TL8 ('K' system)

London Wall: Type G100 London Wall: Type G100 **Track & Panel Layouts Panel Details** 